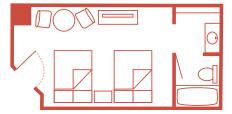

## **DISNEY'S ART OF ANIMATION RESORT**

TYPICAL STANDARD ROOM WITH 2 DOUBLE BEDS, 277 SQ. FT.

ACCOMMODATES UP TO FOUR GUESTS, PLUS ONE CHILD UNDER
AGE 3 IN A CRIB.