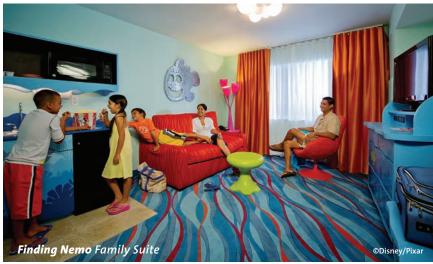

Each of *Disney's Art of Animation* Resort buildings have Character-themed rooms designed to make your clients feel like they are a character in one of four beloved animated films. Family Suites (inspired by Disney•Pixar's *Finding Nemo*, Disney•Pixar's *Cars* and *The Lion King*) sleep up to six and feature three sleeping areas, two bathrooms and a kitchenette. Standard Rooms (inspired by *The Little Mermaid*) sleep up to four Guests plus one child under age 3 in a crib.

TYPICAL FAMILY SUITE WITH 1 QUEEN-SIZE BED, ONE DOUBLE CONVERTABLE TABLEBED AND 1 DOUBLE SLEEPER SOFA, 565 SO. FT.

ACCOMMODATES UP TO SIX GUESTS, PLUS ONE CHILD UNDER AGE 3 IN A CRIB.