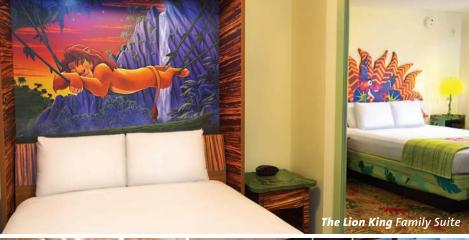

Each of *Disney's Art of Animation* Resort buildings have Character-themed rooms designed to make your clients feel like they are a character in one of four beloved animated films. Family Suites (inspired by Disney•Pixar's *Finding Nemo*, Disney•Pixar's *Cars* and *The Lion King*) sleep up to six and feature three sleeping areas, two bathrooms and a kitchenette. Standard Rooms (inspired by *The Little Mermaid*) sleep up to four Guests plus one child under age 3 in a crib.

TYPICAL FAMILY SUITE WITH 1 QUEEN-SIZE BED, ONE DOUBLE CONVERTABLE TABLEBED AND 1 DOUBLE SLEEPER SOFA, 565 SO. FT.

ACCOMMODATES UP TO SIX GUESTS, PLUS ONE CHILD UNDER AGE 3 IN A CRIB.