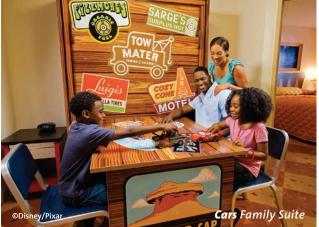

Each of *Disney's Art of Animation* Resort buildings have Character-themed rooms designed to make your clients feel like they are a character in one of four beloved animated films. Family Suites (inspired by Disney•Pixar's *Finding Nemo*, Disney•Pixar's *Cars* and *The Lion King*) sleep up to six and feature three sleeping areas, two bathrooms and a kitchenette. Standard Rooms (inspired by *The Little Mermaid*) sleep up to four Guests plus one child under age 3 in a crib.

TYPICAL FAMILY SUITE WITH 1 QUEEN-SIZE BED, ONE DOUBLE CONVERTABLE TABLEBED AND 1 DOUBLE SLEEPER SOFA, 565 SO. FT.

ACCOMMODATES UP TO SIX GUESTS, PLUS ONE CHILD UNDER AGE 3 IN A CRIB.