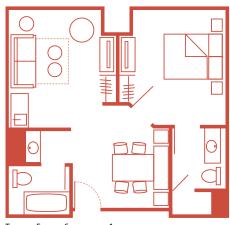

TYPICAL FAMILY SUITE WITH 1 QUEEN-SIZE BED, ONE DOUBLE CONVERTABLE TABLEBED AND 1 DOUBLE SLEEPER SOFA, 565 SO. FT.

ACCOMMODATES UP TO SIX GUESTS, PLUS ONE CHILD UNDER AGE 3 IN A CRIB.