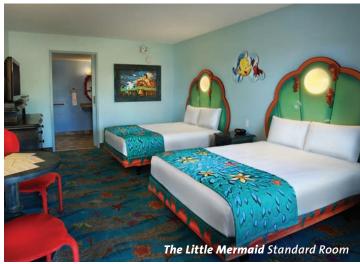

Each of *Disney's Art of Animation* Resort buildings have Character-themed rooms designed to make your clients feel like they are a character in one of four beloved animated films. Family Suites (inspired by Disney•Pixar's *Finding Nemo*, Disney•Pixar's *Cars* and *The Lion King*) sleep up to six and feature three sleeping areas, two bathrooms and a kitchenette. Standard Rooms (inspired by *The Little Mermaid*) sleep up to four Guests plus one child under age 3 in a crib.

## **DISNEY'S ART OF ANIMATION RESORT**

TYPICAL STANDARD ROOM WITH 2 DOUBLE BEDS, 277 SQ. FT.

ACCOMMODATES UP TO FOUR GUESTS, PLUS ONE CHILD UNDER
AGE 3 IN A CRIB.