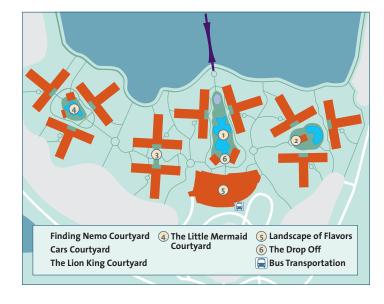

Each of *Disney's Art of Animation* Resort buildings have Character-themed rooms designed to make your clients feel like they are a character in one of four beloved animated films. Family Suites (inspired by Disney•Pixar's *Finding Nemo*, Disney•Pixar's *Cars* and *The Lion King*) sleep up to six and feature three sleeping areas, two bathrooms and a kitchenette. Standard Rooms (inspired by *The Little Mermaid*) sleep up to four Guests plus one child under age 3 in a crib.

#### **Transportation**

• Bus service to other *Walt Disney World* Resort locations.