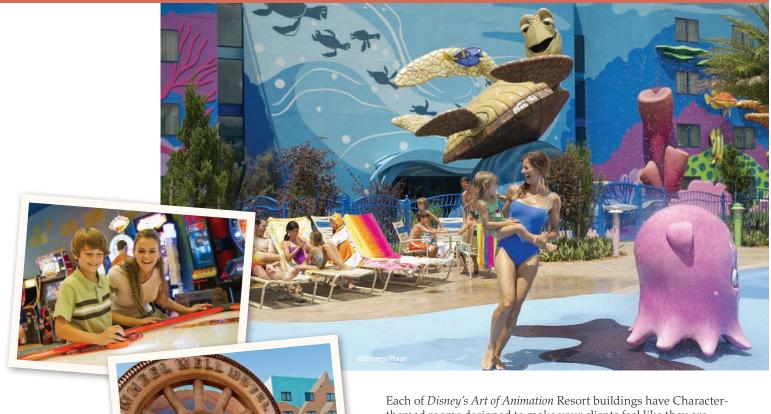

# Disney's Art of Animation RESORT This Disney Value Resort allows your clients to feel

like a character in their favorite Disney and Disney Pixar stories. In addition to Standard Rooms, Family Suites offer the room families need to spread out in comfort. With four playful courtyards and animation-inspired décor, Guests will be surrounded by magic like never before.

Each of *Disney's Art of Animation* Resort buildings have Character-themed rooms designed to make your clients feel like they are a character in one of four beloved animated films. Family Suites (inspired by Disney•Pixar's *Finding Nemo*, Disney•Pixar's *Cars* and *The Lion King*) sleep up to six and feature three sleeping areas, two bathrooms and a kitchenette. Standard Rooms (inspired by *The Little Mermaid*) sleep up to four Guests plus one child under age 3 in a crib.

## Recreation

- Three amazing heated pools and an interactive water feature.
- Arcade, a highly themed playground and recreation activities including Disney movies under the stars.