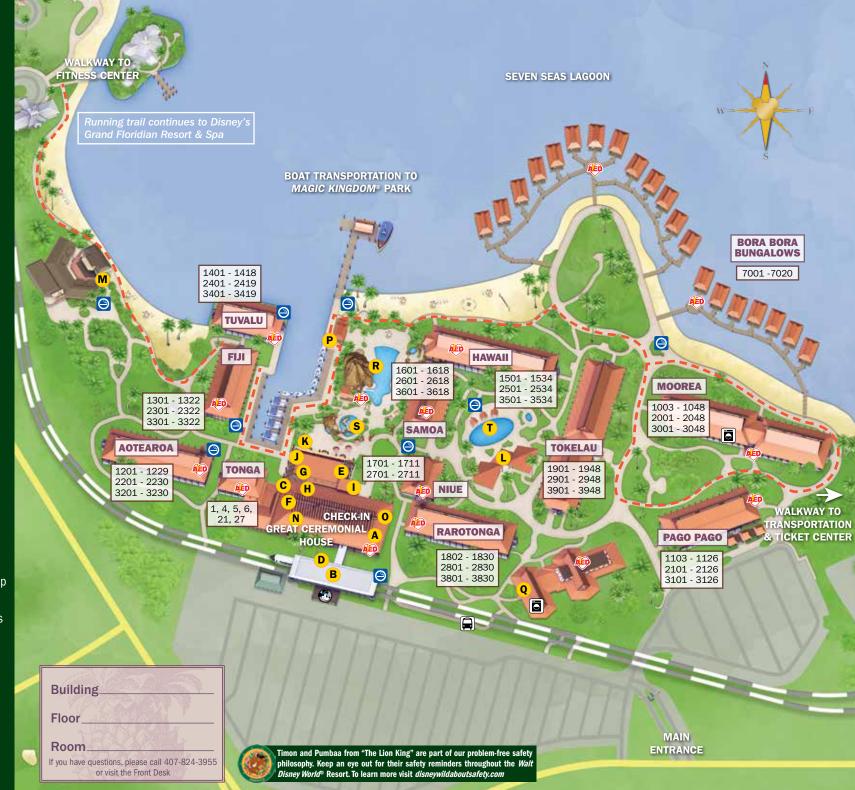

## **Guest Services**

- A Lobby/Concierge
- B Monorail Station (2nd Floor)
- C Disney Vacation Club® Information Center
- Resort Airline Check-In

## Dining

- E Capt. Cook's (1st Floor)
- F Kona Cafe (2nd Floor)
- G 'Ohana (2nd Floor)
- H Tambu Lounge (2nd Floor)
- Pineapple Lanai
- Trader Sam's Grog Grotto
- K Trader Sam's Tiki Terrace
- L Oasis Bar & Grill
- M Disney's Spirit of Aloha Dinner Show (Luau Cove)

## **Shopping**

- N BouTiki (1st Floor)
- Moana Mercantile (2nd Floor)

## Recreation

- P Seven Seas Marina
- Q Lilo's Playhouse
- R Lava Pool
- S Kiki Tikis Splash Play
- T Oasis Pool
- Bus Stop
- Disney's Magical Express Bus Stop
- Laundry
- **Automated External Defibrillators**
- **Designated Smoking Locations**
- — new balance® RUNNING TRAIL

Wi-Fi is available in many areas throughout our Resorts including Guest rooms, main lobbies and feature pools. (Coverage may vary.)

Service animal relief areas located in grassy areas adjacent to parking lots.