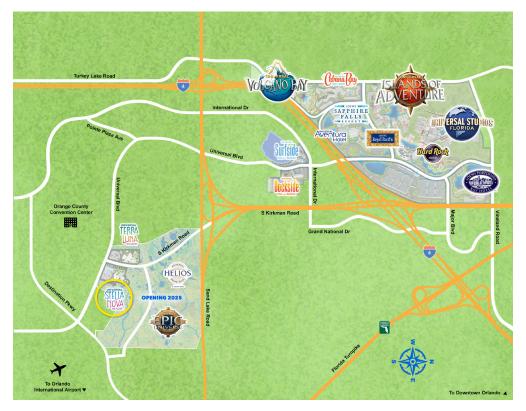

# A UNIVERSE OF THRILLS AND RELAXATION

Universal Stella Nova Resort is located adjacent to the all-new Universal Epic Universe theme park, opening May 22, 2025. Epic Universe is accessible via walking path or complimentary shuttle. Universal Orlando's other theme parks and Universal CityWalk are also easily accessible via convenient and complimentary shuttles.

### LOCATION

- Universal Orlando Resort
- 15 miles from Orlando International Airport (MCO)
- 10 miles from downtown Orlando

4500 EPIC BOULEVARD ORLANDO, FL 32819

FOR RESERVATIONS, CONTACT YOUR PREFERRED TRAVEL PROFESSIONAL.